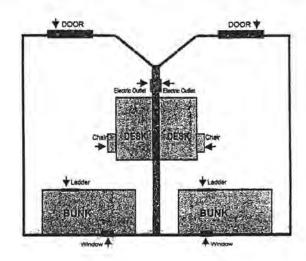

sp or handle facing out, for security reasons. The desk will be against the wall with the electrical outlet. The chair/stool will be under the desk when not in use. You may place appliances on the top of the desk. The top desk shelf is for the top bunk only. The bottom desk shelf is for the bottom bunk only. All items will be neatly placed on the shelves. If clothes are wet, they may be hung on the end of the bed on your designated drying rack until dry (no clotheslines). Once dry they will be put away. PerSOP22-1.2: All personal property items (except television, fan, radio/tape player, typewriter, ice chest, edible canteen items, and state issue items) will be stored in the footlocker.

Fallure to comply with these instructions may result in disciplinary action and/or loss of property.



Apr 13, 2011 12:23 PM OFFENDER CANTEEN PRODUCT LIST South Central Correctional Center (Prices are subject to change based on the variety of product selected) PROD# ITEM DESCRIPTION APPLIANCE 1024 CABLE COAX 6' 1023 CABLE SPLITTER 1004 CLAMP ON LIGHT 1000 DIGITAL ALARM CLOCK 1008 EXTENSION CORD, 6 FT 1006 HOT POT 1005 LIGHT BULB 1007 STINGER 1003 8" FAN CLEAR BATTERY 1011 AA BATTERIES 2 PK 1012 AAA BATTERIES 2 PK 1013 WATCH BATTERY **HEADPHONES** 1017 EARBUD 1018 HEADPHONE EXT CORD 6" 1019 HEADPHONE Y ADAPTER 1016 HEADPHONES LARGE 1014 HEADPHONES SMALL 1020 STEREO/MONO HEADPHONE ADPTR TV 1025 CABLE COAX 12' 1024 CABLE COAX 6' 1021 13" FLAT PANEL TELEVISION - LCD TYPE 1029 CORRECT FILM TYPEWRITER RIBBON 1031 COVER-UP CORRECT TAPE-FABRIC/MULTI 1028 FABRIC TYPEWRITER RIBBON 1027 MULTI STRIKE